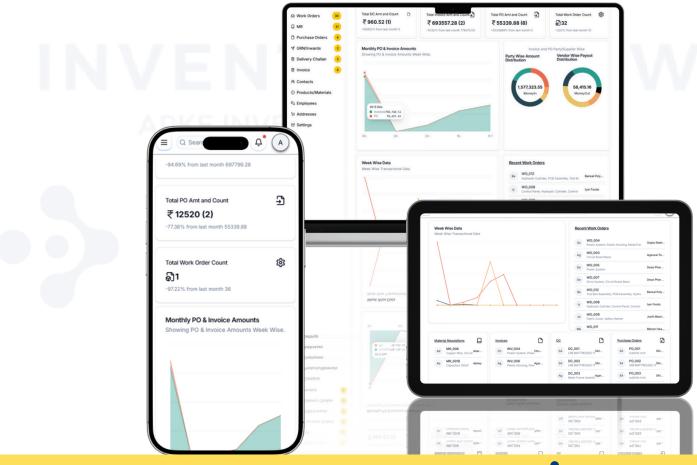

## Dashboard: Your Business at a Glance

Smart Dashboard for **Total** Business Control

- Gain real-time insights into your operations with InventoryFlow's intuitive dashboard.
- Track work orders, invoices, material requisitions, and purchase orders—all in one place.
- Visual analytics provide a clear breakdown of financials, including party-wise income, vendor payouts, and monthly PO and invoice trends.
- With Al-driven automation, you can eliminate manual tracking, reduce errors, and make data-backed decisions faster.
- Stay ahead with a streamlined, easy-to-navigate interface designed for efficiency and growth.